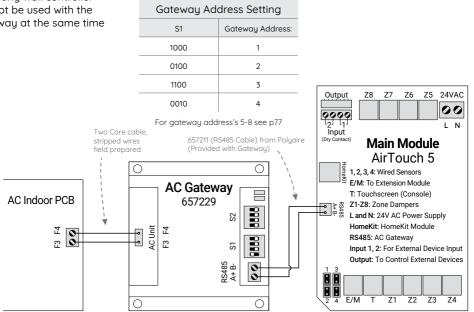

## NASA (657229) Commissioning Notes & Wiring Diagram

NOTE: This gateway will only work with units which have NASA protocol. Samsung wall controller cannot be used at the same time.

- 1. Wire AirTouch, gateway and AC indoor as per diagram and leave the dipswitches on the gateway at their default position. Make sure all wires are connected properly.
- 2. Initialise the AC Unit. If AirTouch 5 sensors are used for AC temperature control:
  - Settings on AirTouch 5 console: Go to Settings>Installer>AC Setup and select the control sensor appropriate Control Sensor.
  - Settings from the Samsung wall controller: Go to Installation/Service Modes by pressing and holding ESC and Set buttons together, find Main Menu 1, Submenu 2, and then set Data bit 1 to 1. After the setting, remove the Samsung wall controller and use the gateway only.
  - Restart the AC and gateway first and then power up AirTouch. Or power them up at the same time.

## Note: 0=Off. 1=On

## Samsung wall controller cannot be used with the gateway at the same time