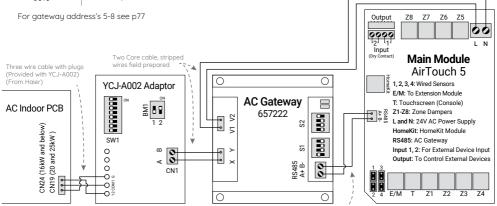

## (657222) Commissioning Notes & Wiring Diagram

- Wire AirTouch, gateway, YCJ-A002 (supplied by Haier) and AC indoor as per diagram. Make sure all wires are connected properly.
- 2. Set the dipswitch settings on the YCJ-A002 and the gateway as shown on the drawing as required.
- In default, AC will use its own return air sensor as control sensor. Installers can set the AC control
  thermistor to an AirTouch 5 sensor by going to Settings>Installer>AC Setup on the AirTouch
  console.

## Note: 0=Off. 1=On

| Gateway Address Setting |                  |  |
|-------------------------|------------------|--|
| S1                      | Gateway Address: |  |
| 1000                    | 1                |  |
| 0100                    | 2                |  |
| 1100                    | 3                |  |
| 0010                    | 4                |  |

| YCJ-A002 Adaptor |     |
|------------------|-----|
| SW1              | BM1 |
| 00000000         | 01  |

| Gateway ID Setting |       |  |
|--------------------|-------|--|
| S2                 | ID    |  |
| 0001               | Haier |  |