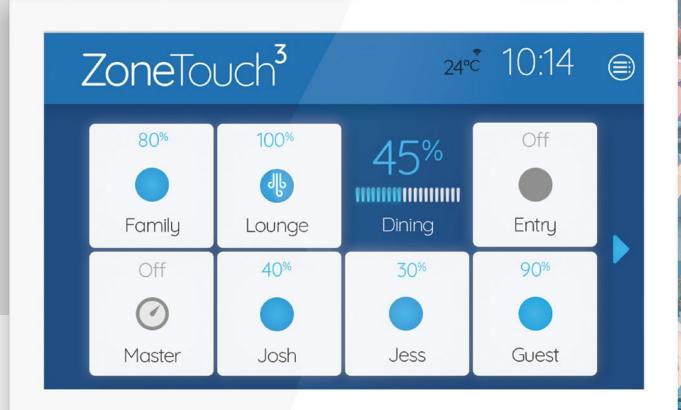

### ZoneTouch<sup>3</sup>

## Your home's comfort is our first priority.

Stay in control of the conditioned airflow around your home with an easy to use, stylish touch panel featuring a personalised interface to suit your lifestyle.

## When and Where You Need It.

Adjust the airflow around your home in 5% increments so everyone enjoys their own comfort.

#### Underlying Safety

With built in safety features, ZoneTouch<sup>3</sup> can prevent damage to your system.\*

5 Year Warranty

Your Favourite Comfort Zone (4 Favourite scenarios)

Control up to 16 Zones

Easy Timer Control

Turbo Mode for Fast Comfort

7" HD Touch Screen