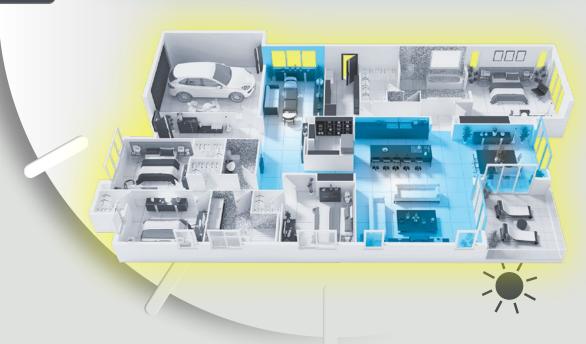

## When and Where You Need It.

Adjust the airflow around your home in 5% increments so everyone enjoys their own comfort.

#### Underlying Safety

With built in safety features, ZoneTouch<sup>3</sup> can prevent damage to your system.\*

5 Year Warranty

Your Favourite Comfort Zone (4 Favourite scenarios)

Control up to 16 Zones

Easy Timer Control

Turbo Mode for Fast Comfort

7" HD Touch Screen