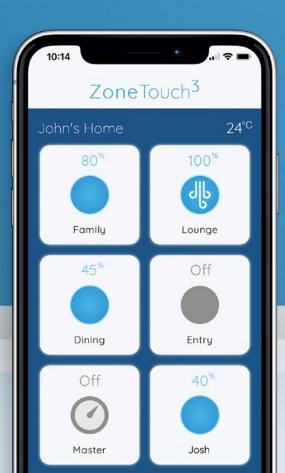

#### Suits Your Dećor

The remote control is already in your pocket.

Control the airflow for any room with the new ZoneTouch<sup>3</sup> App.

## When and Where You Need It.

Adjust the airflow around your home in 5% increments so everyone enjoys their own comfort.