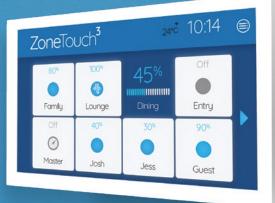

### ZoneTouch<sup>3</sup>

## When and Where You Need It.

Adjust the airflow around your home in 5% increments so everyone enjoys their own comfort.

#### Underlying Safety

With built in safety features, ZoneTouch<sup>3</sup> can prevent damage to your system.\*

5 Year Warranty

Your Favourite Comfort Zone (4 Favourite scenarios)

Control up to 16 Zones

Easy Timer Control