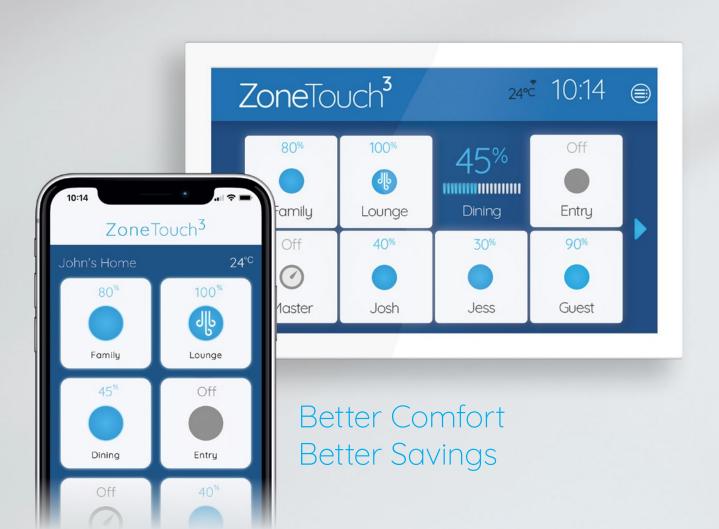

### ZoneTouch<sup>3</sup>

## Your home's comfort is our first priority.

Stay in control of the conditioned airflow around your home with an easy to use, stylish touch panel featuring a personalised interface to suit your lifestyle.

## When and Where You Need It.

Adjust the airflow around your home in 5% increments so everyone enjoys their own comfort.

#### Underlying Safety

With built in safety features, ZoneTouch<sup>3</sup> can prevent damage to your system.\*

5 Year Warranty

Your Favourite Comfort Zone (4 Favourite scenarios)

Control up to 16 Zones

Easy Timer Control

Turbo Mode for Fast Comfort

7" HD Touch Screen