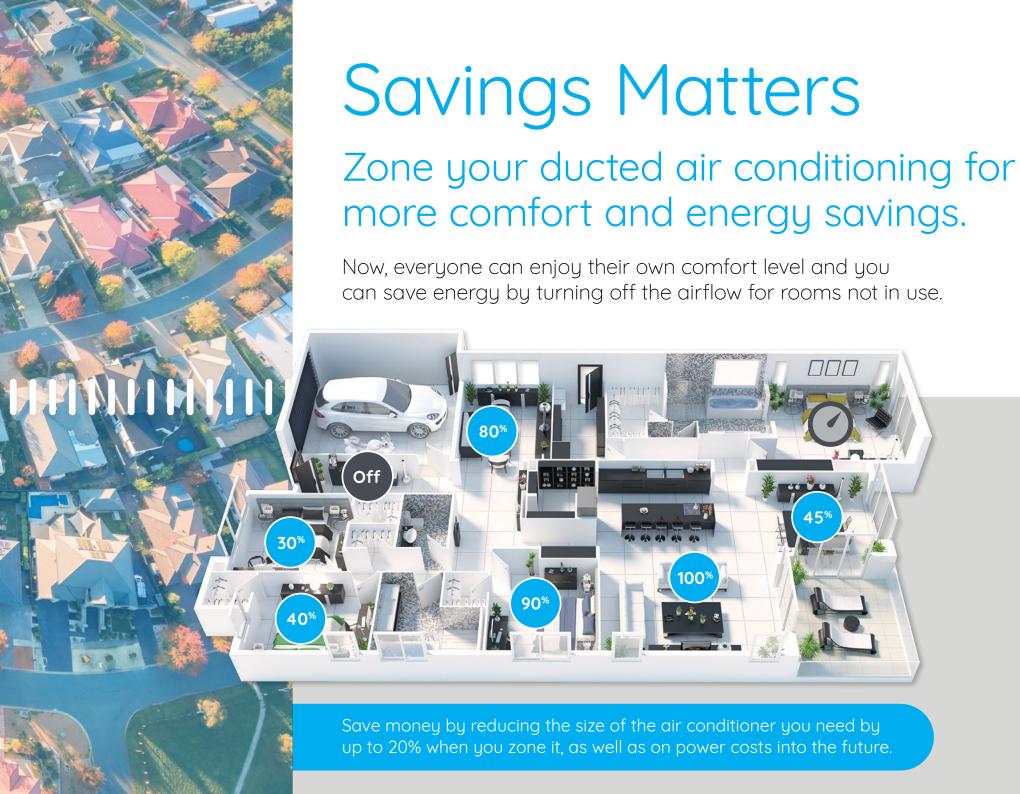

#### Comfort Matters

## Your home's comfort is our first priority.

Stay in control of the conditioned airflow around your home with an easy to use, stylish touch panel featuring a personalised interface to suit your lifestyle.

## When and Where You Need It.

Adjust the airflow around your home in 5% increments so everyone enjoys their own comfort.

# Future Proof. It just works.

Add value to your beautiful home with an elegant controller that works with any ducted air conditioner you choose or even change to in the future.

With a new interface, ZoneTouch<sup>3</sup> delivers precise control of your comfort with the advantage of our 20+ years of experience to take full potential of your ducted air conditioning.