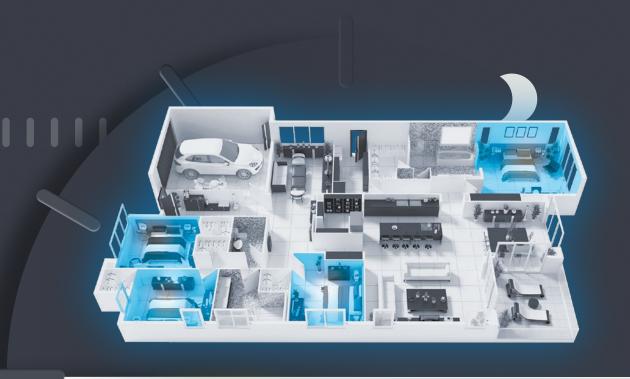

## When and Where You Need It.

Adjust the airflow around your home in 5% increments so everyone enjoys their own comfort.

#### Underlying Safety

With built in safety features, ZoneTouch<sup>3</sup> can prevent damage to your system.\*

5 Year Warranty

Your Favourite Comfort Zone (4 Favourite scenarios)

Control up to 16 Zones

Easy Timer Control

Turbo Mode for Fast Comfort

7" HD Touch Screen